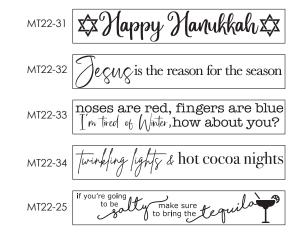

#### **5"h x 3"w** Create 1 for \$16

KMT22-26

KMT22-27

KMT22-32

KMT22-33

KMT22-34

KMT22-35 lili

KMT22-36 7007