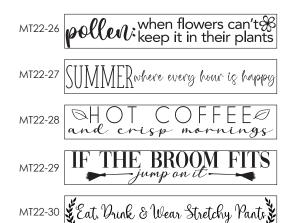

#### **5"h x 3"w** Create 1 for \$16

KMT22-26

KMT22-27

KMT22-32

KMT22-33

KMT22-34

KMT22-35 lili

KMT22-36 7007