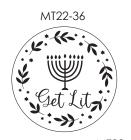

#### **5"h x 3"w** Create 1 for \$16

KMT22-26

KMT22-27

KMT22-32

KMT22-33

KMT22-34

KMT22-35 lili

KMT22-36 7007