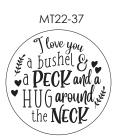

## **10.5" Round** Mix & Match: Create 3 for \$65 or Create 1 for \$23

- White Black Metallic Silver Metallic Gold Blizzard Blue Candy Apple Dark Chocolate Pumpkin Royal Purple
  - Fern Green Cranberry Dove Grey Pistachio Cotton Candy Canary