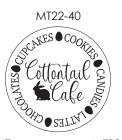

## **10.5" Round** Mix & Match: Create 3 for \$65 or Create 1 for \$23

- White Black Metallic Silver Metallic Gold Blizzard Blue Candy Apple Dark Chocolate Pumpkin Royal Purple
  - Fern Green Cranberry Dove Grey Pistachio Cotton Candy Canary