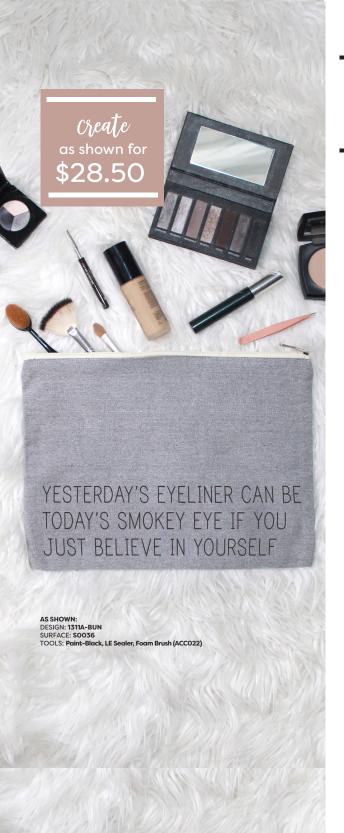

## BAG

GET THE BUNDLE FOR ONLY \$21.00

(Bundle Includes Chosen Fabric Stencil Design and Canvas Bag)

#### **MORE DESIGNS**

Check out our 2019 Idea Book online. Pages 11-12 show a variety of design ideas for this surface as well as directions for how to apply your stencil design!

Remember, all designs shown can be ordered in regular or stencil vinyl and put on a variety of surfaces.