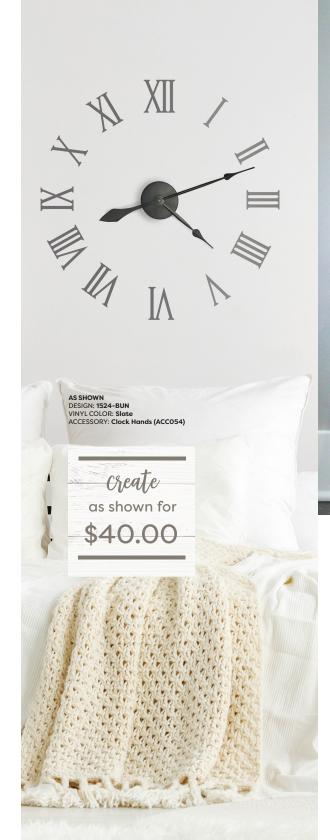

## TELL TIME

# GET THE BUNDLE FOR ONLY \$40.00

(Bundle Includes 24" chosen vinyl design and Clock Hand Accessory)

#### **MORE DESIGNS**

Check out our 2019 Idea Book online. Pages 45-46 show a variety of designs for this project. Apply your vinyl directly on a wall or purchase our 24" Wooden Round for a more versatile option.