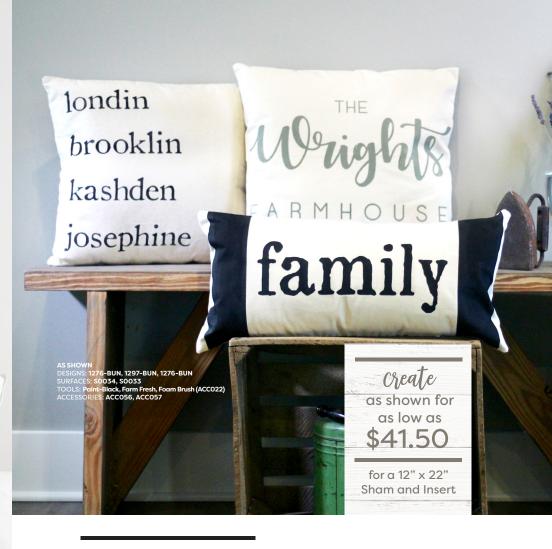

## PAINT YOUR PILLOW

#### **GET THE BUNDLE**

\$25

\$30

for a 12" x 22"

for a 18" x 18"

(Bundle Includes chosen Fabric Stencil

Design and Pillow Sham)

#### **MORE DESIGNS**

Check out our 2019 Idea Book online. Pages 7-8 show a variety of designs for this surface.

Pillow Inserts sizes offered:

12"h x 22"w: \$11.00 18"h x 18"w: \$12.00