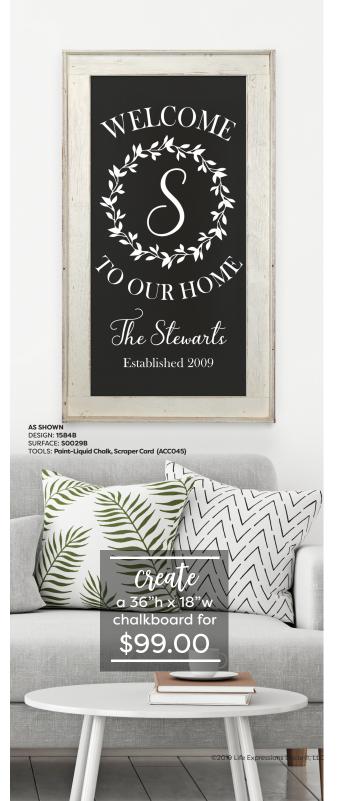

## CHALK UP YOUR CHALKBOARD

Chalkboard Sizes: 24"h x 12"w: \$40.00 36"h x 18"w: \$50.00

#### MORE DESIGNS

Check out our 2019
Idea Book online. Pages
25-30 show a variety
of design ideas for this
surface as well as directions for how to apply
the Liquid Chalk!

## MeW!

Use LE's NEW Liquid Chalk to make a long lasting, yet eraseable, chalkboard sign to display in your home! It's easy to use and can be erased when you're ready for a new design. Change the design with seasons or change with rooms. The options are limitless.