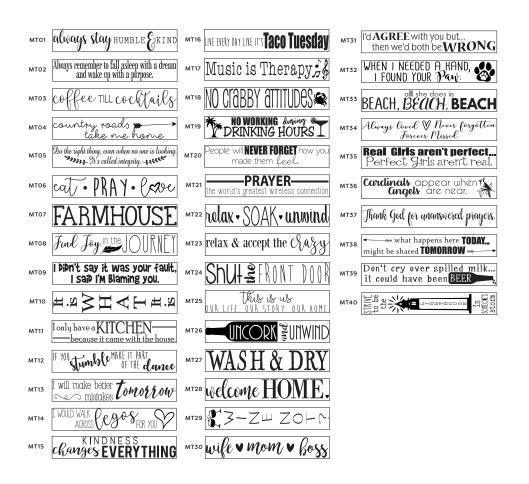

#### **2019 MAKE & TAKES**

Buy THREE for \$58 OR Buy ONE for \$22

Size: 4"h x 24"w

AVAILABLE VINYL COLORS: WHITE O BLACK