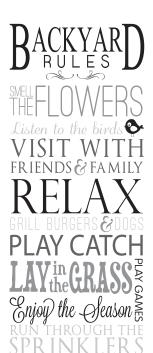

Backyard Rules

HS185A vinyl only

vinyl only 23"h x 10.5"w sign 24"h x 12"w

0.5"w \$32.00 2"w \$46.50