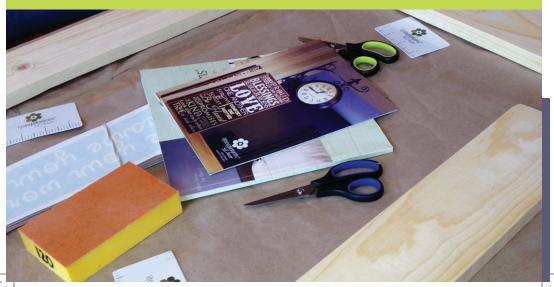

### Make & Take PARTIES

Our Make and Take® Parties are a great option for do-it-yourselfers. The hosts are able to choose three sayings for their party from over 60 designs specially made for these parties. Each guest chooses one of these sayings at the party, along with a paint color. All who attend will paint their own board and apply the chosen saying.

The best part is, everyone leaves with their sign that day!

Life Expressions also offers children's Make and Take® Parties. Make your child's party special with gifts that the children can take home to decorate their room or special place. Ask your consultant about what options are available for Make and Takes®.