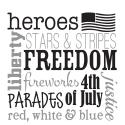

Heroes, Stars and Stripes, Freedom Subway 6.5"h x 6.5"w HS184A \$8.50 vinyl only 8"h x 8"w \$12.00 sign 8.5"h x 8.5"w HS184B vinyl only \$11.00 10"h x 10"w \$16.00 sign HS184C vinyl only 10.5"h x 10.5"w \$16.00 12"h x 12"w sign \$23.50