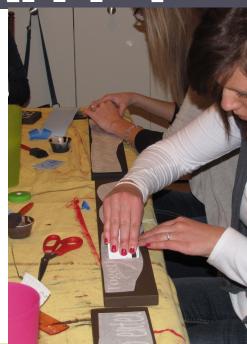

### Make & Take PARTIES

Our Make and Take® Parties are a great option for do-it-yourselfers. The hosts are able to choose three sayings for their party from over 60 designs specially made for these parties. Each guest chooses one of these sayings at the party, along with a paint color. All who attend will paint their own board and apply the chosen saying.

The best part is, everyone leaves with their sign that day!

Life Expressions also offers children's Make and Take® Parties. Make your child's party special with gifts that the children can take home to decorate their room or special place. Ask your consultant about what options are available for Make and Takes®.