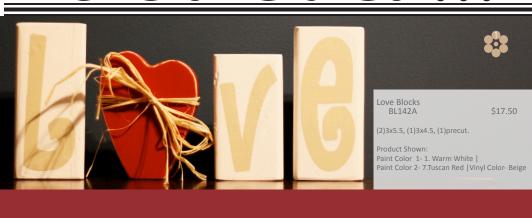

(1)2"h x 6"w + (1)2"h x 8"w +(1)2"h x 10"w

Irish Luck

**BL143A** BL143B

\$18.00 \$28.50

A.(1) 6"h x 6"w + (1) 3"h x 8"w B. (1) 8"h x 8"w + (1) 3"h x 10"w

Product Shown

Paint Color – 22.Hauser Light Green | Vinyl Color 1- Black | Vinyl Color 2- School Bus