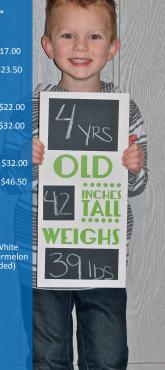

Day God joined us

Forever Family day

Old, Inches Tall, Weighs \*

16"h x 8"w

CH062A vinyl only 15"h x 6.5"w

CH062B

vinyl only 19"h x 8.5"w

sign 20"h x 10"w \$32.00

CH062C vinyl only 23"h x 10.5"w

24"h x 12"w \$46.50

**Product Shown** Paint Color – 1. Warm White Vinyl Color 1- Wild Watermelon (Chalboard vinyl included)

Birthday, Day God Joined Us, Forever Family Day CH061A vinyl only 11"h x 6.5"w \$12.50 12"h x 8"w sign CH061B 13"h x 8.5"w vinyl only 14"h x 10"w \$22.50 sign CH061C vinyl only 17"h x 10.5"w \$24.00 sign 18"h x 12" w \$35.00