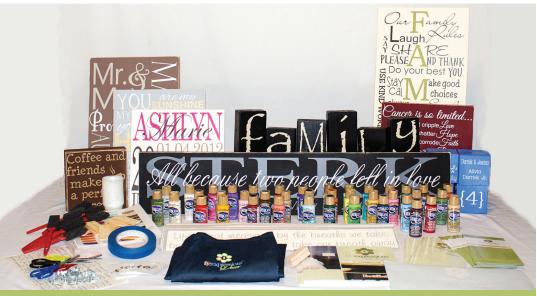

Your **Basic** Starter Kit comes with over \$200 of products to get your business up-and-running. Choose the **Booster** Starter Kit with over \$600 of product and receive everything you need to start your business plus tools and supplies for your first few parties! Pictured below are examples of what you might find in your Starter Kit. Ask your consultant for a detailed list of products included in our Starter Kits and for more information on how you can become the newest member of our Life Expressions team!